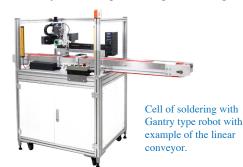

Innovative solutions to perform traceable flow production and parts tracking **55** 

MINI DESKTOP SOLDERING CELL Two-axis Solder robot with head geometry pre set for the jobs, in this case soldering of cables to faston. The operator is in charge of loading and unloading the different parts, and start the robot with the scanner that reads The matching barcode.

### FLEXIBLE CELL

From the desktop to the line. The configuration of the cell can 'be inserted in stand-alone environments or in lines with automatic conveyor for loading / unloading and handling the parts...