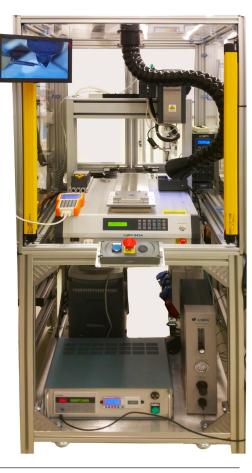

Innovative solutions to perform traceable flow production and parts tracking **55** 

MINI DESKTOP SOLDERING CELL Two-axis Solder robot with head geometry pre set for the jobs, in this case soldering of cables to faston. The operator is in charge of loading and unloading the different parts, and start the robot with the scanner that reads The matching barcode.

### FLEXIBLE CELL

From the desktop to the line. The configuration of the cell can 'be inserted in stand-alone environments or in lines with automatic conveyor for loading / unloading and handling the parts...